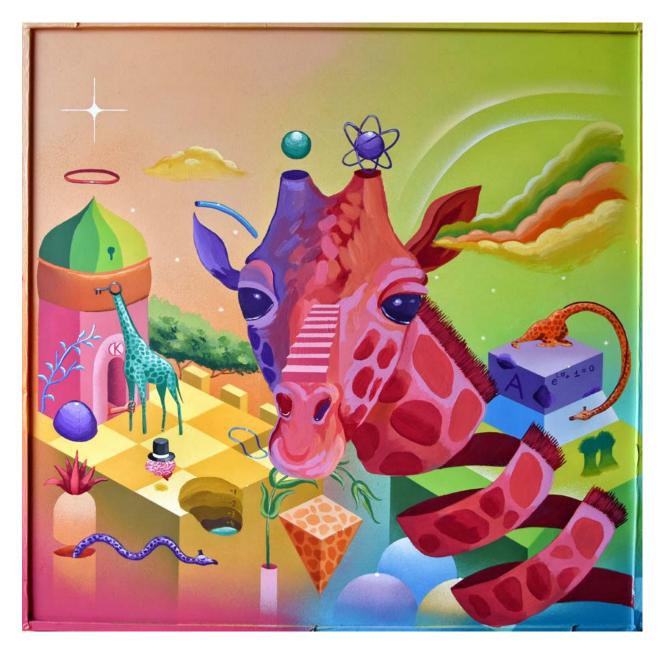

#### "MULTIDIMENSIONAL BRUNO"

Synthetic enammel ,acrylic and water polish on wood

2019