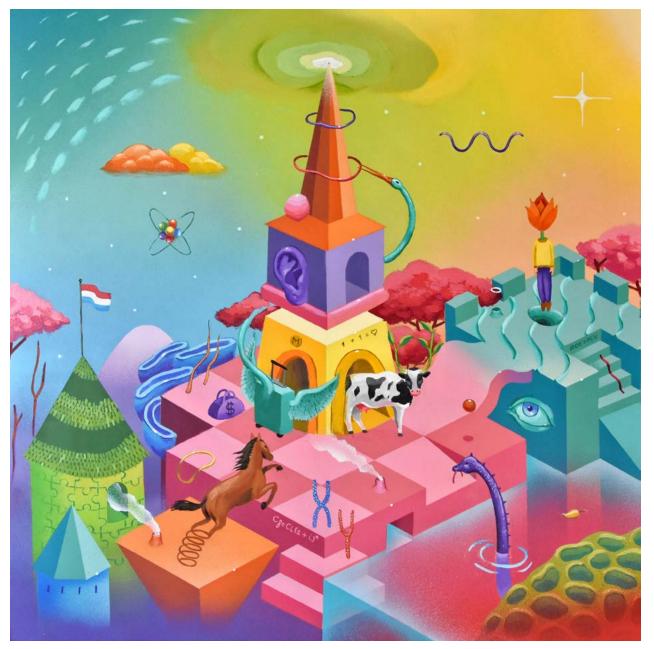

D.LARGO



## PORTFOLIO 2020/21





## "THE INNER OBSERVER"

Synthetic enammel and acrylic and on wood

2019



54x54 cm



#### "ENTROPY"

Synthetic enammel ,acrylic and water polish on canvas

2017





#### **"SOMETIMES HAPPEN"**

Synthetic enammel ,acrylic and water polish on wood







#### "THE BEGINNING AND THE END OF TIME"

Synthetic enammel, acrylic and water polis and on wood



40x40 cm





#### "WHEN MY WORLD CATCHES ME"

Synthetic enammel and acrilyc on wood



60x45 cm \_\_\_\_\_

#### "EMOTIONAL RATIONALISM"

Synthetic enammel ,acrylic and water polish on wood









## "VACÍO PERO LLENO"

Synthetic enammel and waton wood







#### **"THE PINEAL GLAND"**

Synthetic enammel ,acrylic and water polish on wood



30x60 cm







#### "RED DEER"

Synthetic enammel ,acrylic and water polish on wood



30 Ø cm



#### "GENEALOGY OF A LIFE"

Synthetic enammel ,acrylic and water polish on wood