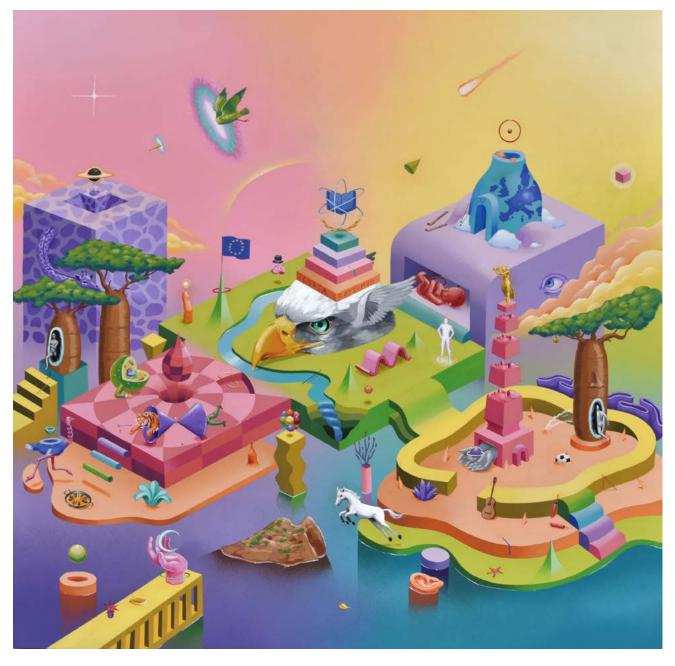

D.LARGO



## PORTFOLIO 2020/21





## "THE INNER OBSERVER"

Synthetic enammel and acrylic and on wood

2019



54x54 cm



#### "ENTROPY"

Synthetic enammel ,acrylic and water polish on canvas

2017





#### **"SOMETIMES HAPPEN"**

Synthetic enammel ,acrylic and water polish on wood







#### "THE BEGINNING AND THE END OF TIME"

Synthetic enammel, acrylic and water polis and on wood



40x40 cm





#### "WHEN MY WORLD CATCHES ME"

Synthetic enammel and acrilyc on wood



60x45 cm \_\_\_\_\_

#### "EMOTIONAL RATIONALISM"

Synthetic enammel ,acrylic and water polish on wood









## "VACÍO PERO LLENO"

Synthetic enammel and waton wood







#### **"THE PINEAL GLAND"**

Synthetic enammel ,acrylic and water polish on wood



30x60 cm







#### "RED DEER"

Synthetic enammel ,acrylic and water polish on wood



30 Ø c