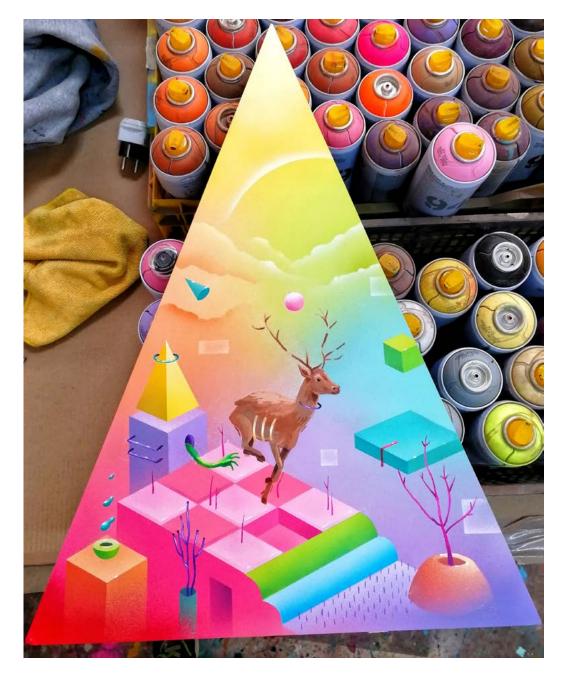

D.LARGO



## PORTFOLIO 2020/21





## "THE INNER OBSERVER"

Synthetic enammel and acrylic and on wood

2019



54x54 cm



#### "ENTROPY"

Synthetic enammel ,acrylic and water polish on canvas

2017





#### **"SOMETIMES HAPPEN"**

Synthetic enammel ,acrylic and water polish on wood







#### "THE BEGINNING AND THE END OF TIME"

Synthetic enammel, acrylic and water polis and on wood



40x40 cm





#### "WHEN MY WORLD CATCHES ME"

Synthetic enammel and acrilyc on wood



60x45 cm \_\_\_\_\_

#### "EMOTIONAL RATIONALISM"

Synthetic enammel ,acrylic and water polish on wood









## "VACÍO PERO LLENO"

Synthetic enammel and waton wood







#### **"THE PINEAL GLAND"**

Synthetic enammel ,acrylic and water polish on wood



30x60 cm







#### "RED DEER"

Synthetic enammel ,acrylic and water polish on wood



30 Ø cm



#### "GENEALOGY OF A LIFE"

Synthetic enammel ,acrylic and water polish on wood



#### "MULTIDIMENSIONAL BRUNO"

Synthetic enammel ,acrylic and water polish on wood







2019

### "SOLID THOUGHTS"

Synthetic enammel and acrylic on canvas



20x20 cm





#### "FLYING THROUGH MY FEELINGS"

Synthetic enammel and acrylic on canvas



2019







#### "YEARS PASS,