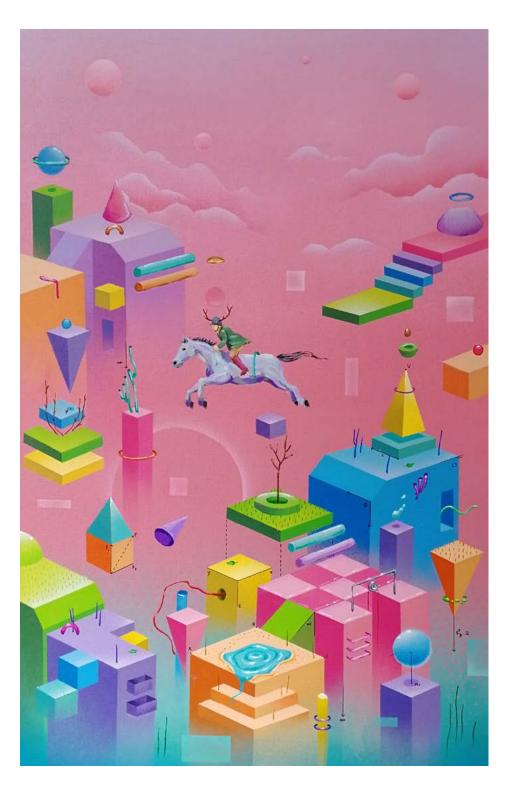

#### "FLYING THROUGH MY FEELINGS"

Synthetic enammel and acrylic on canvas

2019