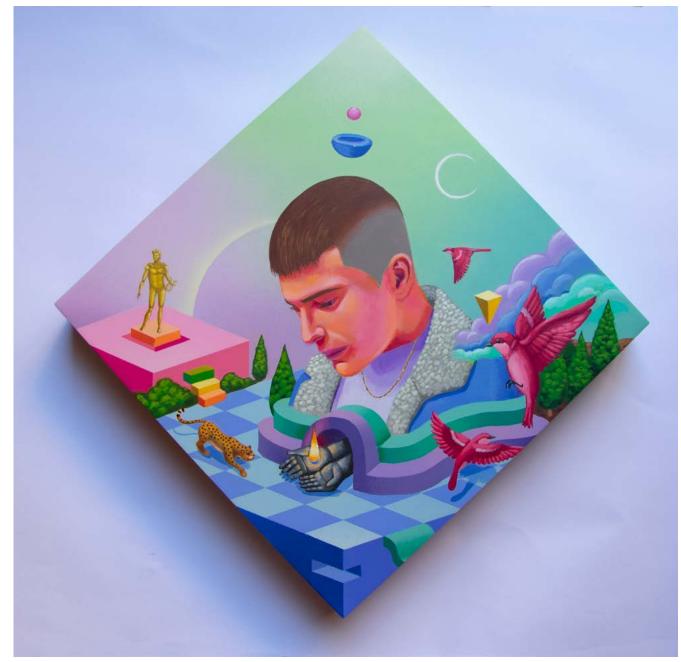

## "THE INNER OBSERVER"

Synthetic enammel and acrylic and on wood

2019

54x54 cm