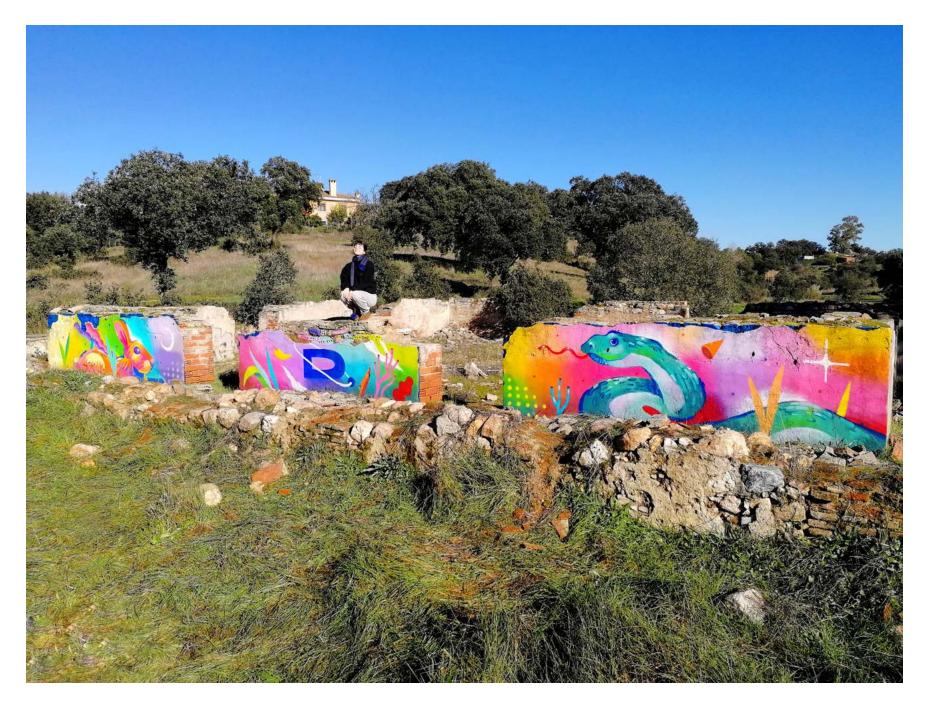

water polish on wood









## "VACÍO PERO LLENO"

Synthetic enammel and waton wood







#### **"THE PINEAL GLAND"**

Synthetic enammel ,acrylic and water polish on wood



30x60 cm







#### "RED DEER"

Synthetic enammel ,acrylic and water polish on wood



30 Ø cm



#### "GENEALOGY OF A LIFE"

Synthetic enammel ,acrylic and water polish on wood



#### "MULTIDIMENSIONAL BRUNO"

Synthetic enammel ,acrylic and water polish on wood







2019

### "SOLID THOUGHTS"

Synthetic enammel and acrylic on canvas



20x20 cm





#### "FLYING THROUGH MY FEELINGS"

Synthetic enammel and acrylic on canvas



2019







#### "YEARS PASS, THE PASSION NOT IT YOU HAVE IT" 2020





"Painting for SModa, ElPaís" Synthetic enammel and acrylic 2019





"D.LARGO" 2020





"MATHEMATIC WALK"

2020

















## "3D digital painting over wall for IFEMA"

**Coloured Light** 

2019





"MOUSSE" 2021







"INTEGRATION I" 2018











## 3. D and Products





#### "VENUS CAT SCULPTURE FT JUANBLU"





**"JACKET"** 



## "CONNECTION I"















#### "INTEGRATION I"



#### "ANIMATED ARTWORK ON 3D"







## C. ONTACT

## EMAIL: luengohd@gmail.com

TEL: +34 651369780

@dlargo\_

IG:



# D.LARGO