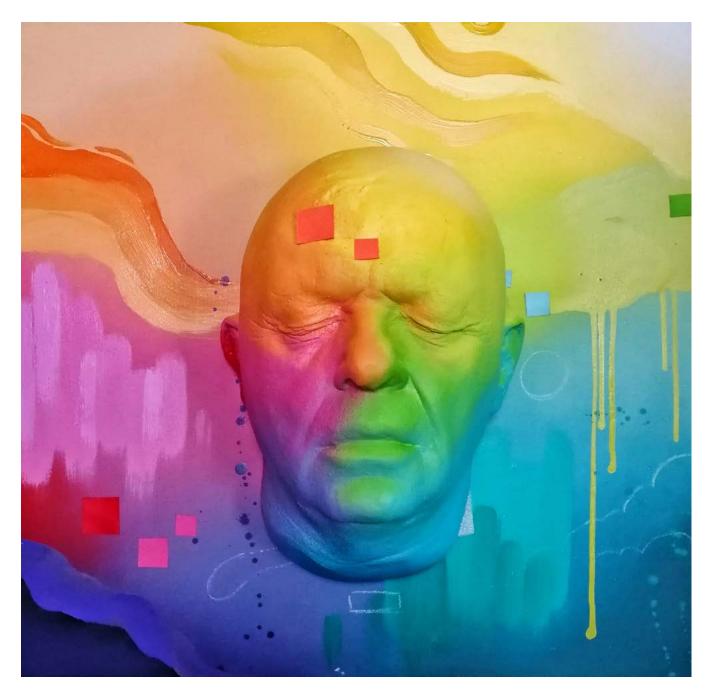

## "THE INNER OBSERVER"

Synthetic enammel and acrylic and on wood

2019

54x54 cm