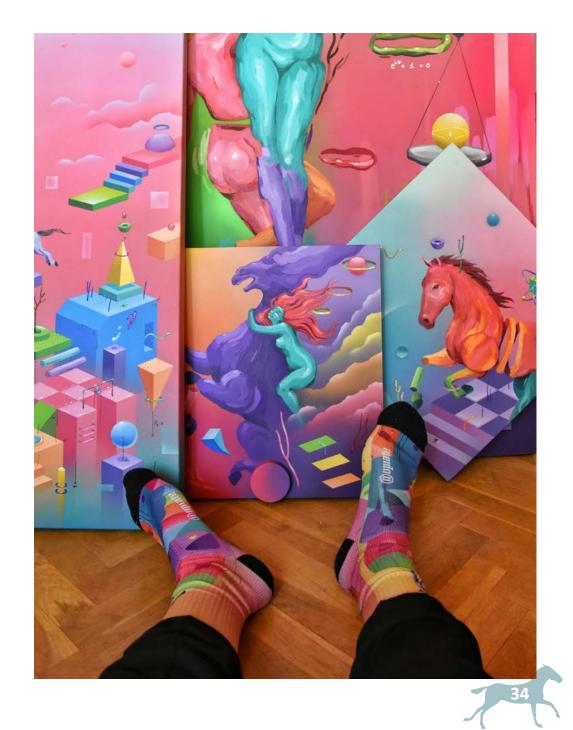

#### "WHEN MY WORLD CATCHES ME"

Synthetic enammel and acrilyc on wood

60x45 cm \_\_\_\_\_