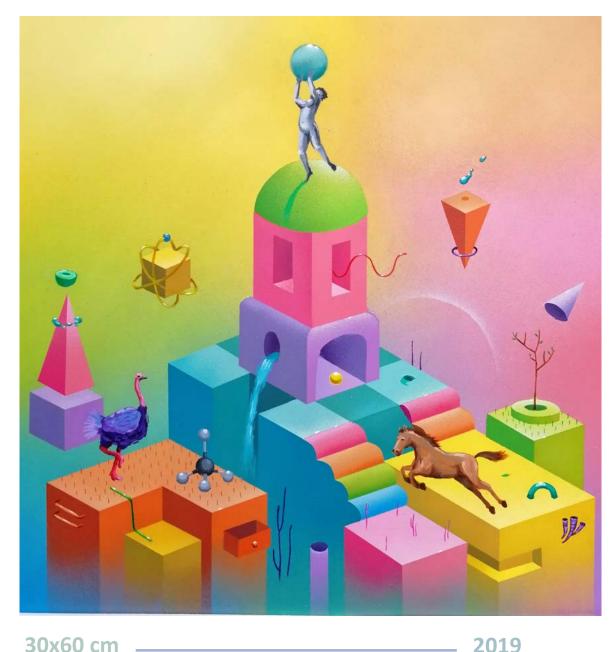

#### **"THE PINEAL GLAND"**

Synthetic enammel ,acrylic and water polish on wood

30x60 cm