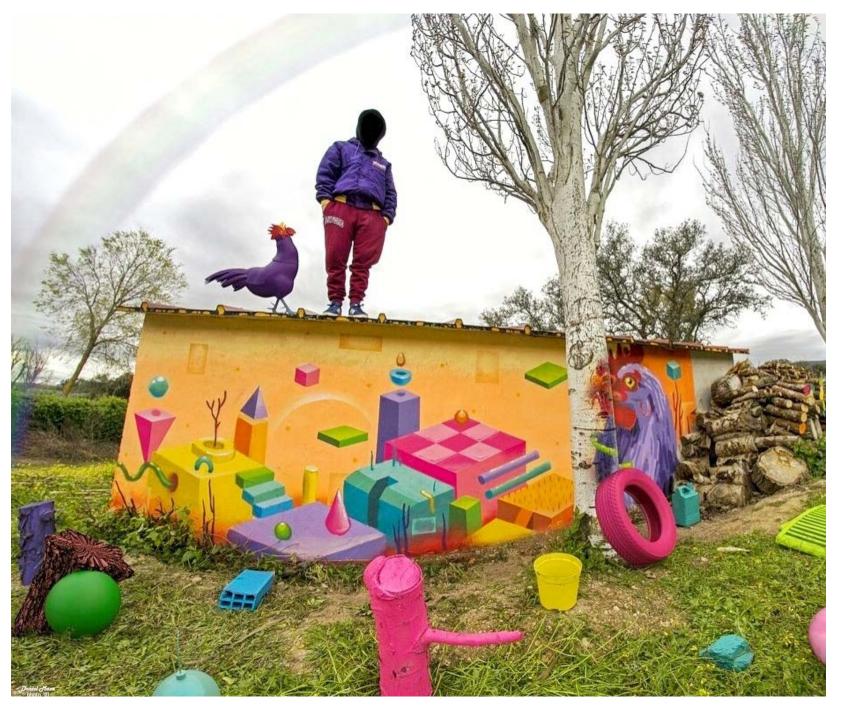

EAL GLAND"**

Synthetic enammel ,acrylic and water polish on wood



30x60 cm







#### "RED DEER"

Synthetic enammel ,acrylic and water polish on wood



30 Ø cm



#### "GENEALOGY OF A LIFE"

Synthetic enammel ,acrylic and water polish on wood



#### "MULTIDIMENSIONAL BRUNO"

Synthetic enammel ,acrylic and water polish on wood







2019

### "SOLID THOUGHTS"

Synthetic enammel and acrylic on canvas



20x20 cm





#### "FLYING THROUGH MY FEELINGS"

Synthetic enammel and acrylic on canvas



2019







#### "YEARS PASS, THE PASSION NOT IT YOU HAVE IT" 2020





"Painting for SModa, ElPaís" Synthetic enammel and acrylic 2019





"D.LARGO" 2020





"MATHEMATIC WALK"

2020

















## "3D digital painting over wall for IFEMA"

**Coloured Light** 

2019





"MOUSSE" 2021







"INTEGRATION I" 2018











## 3. D and Products





#### "VENUS CAT SCULPTURE FT JUANBLU"





**"JACKET"** 



## "CONNECTION I"















#### "INTEGRATION I"



#### "ANIMATED ARTWORK ON 3D"







## C. ONTACT

## EMAIL: luengohd@gmail.com

TEL: +34 651369780

@dlargo\_

IG:



# D.LARGO