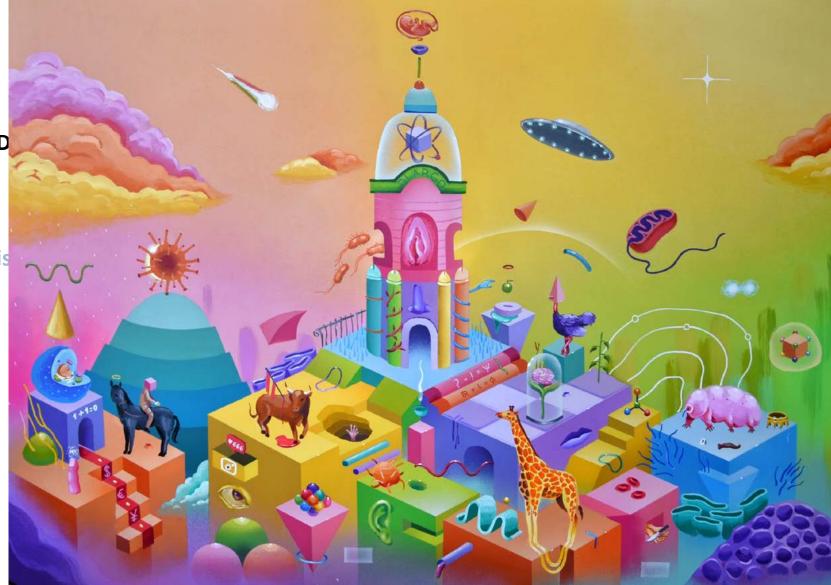

D.LARGO



## PORTFOLIO 2020/21





## "THE INNER OBSERVER"

Synthetic enammel and acrylic and on wood

2019



54x54 cm



#### "ENTROPY"

Synthetic enammel ,acrylic and water polish on canvas

2017





#### **"SOMETIMES HAPPEN"**

Synthetic enammel ,acrylic and water polish on wood







#### "THE BEGINNING AND THE END OF TIME"

Synthetic enammel, acrylic and water polis and on wood



40x40 cm





#### "WHEN MY WORLD CATCHES ME"

Synthetic enammel and acrilyc on wood



60x45 cm \_\_\_\_\_

#### "EMOTIONAL RATIONALISM"

Synthetic enammel ,acrylic and water polish on wood









## "VACÍO PERO LLENO"

Synthetic enammel and waton wood







#### **"THE PINEAL GLAND"**

Synthetic enammel ,acrylic and water polish on wood



30x60 cm







#### "RED DEER"

Synthetic enammel ,acrylic and water polish on wood



30 Ø cm



#### "GENEALOGY OF A LIFE"

Synthetic enammel ,acrylic and water polish on wood



#### "MULTIDIMENSIONAL BRUNO"

Synthetic enammel ,acrylic and water polish on wood







2019

### "SOLID THOUGHTS"

Synthetic enammel and acrylic on canvas



20x20 cm





#### "FLYING THROUGH MY FEELINGS"

Synthetic enammel and acrylic on canvas



2019







####