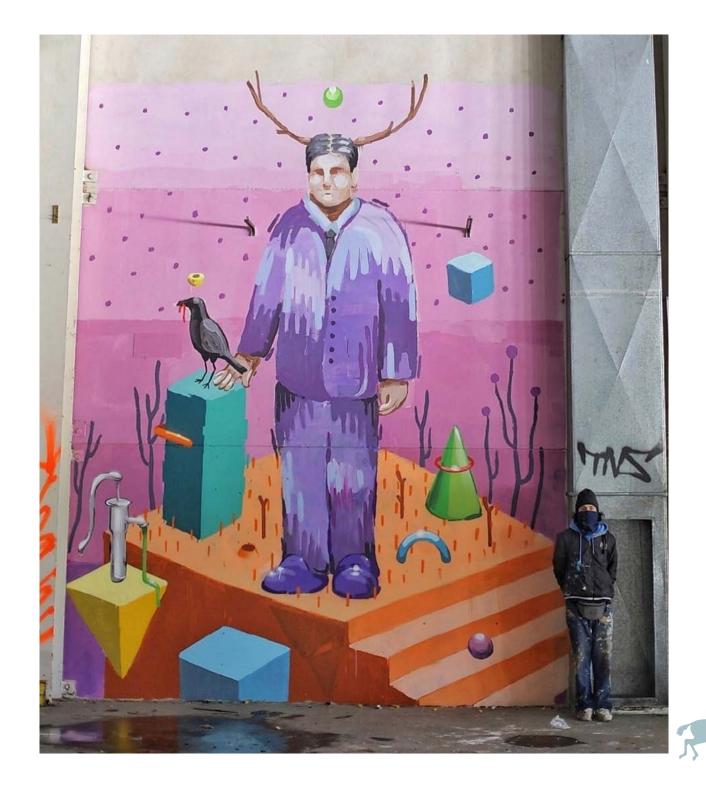

#### "MULTIDIMENSIONAL BRUNO"

Synthetic enammel ,acrylic and water polish on wood

2019