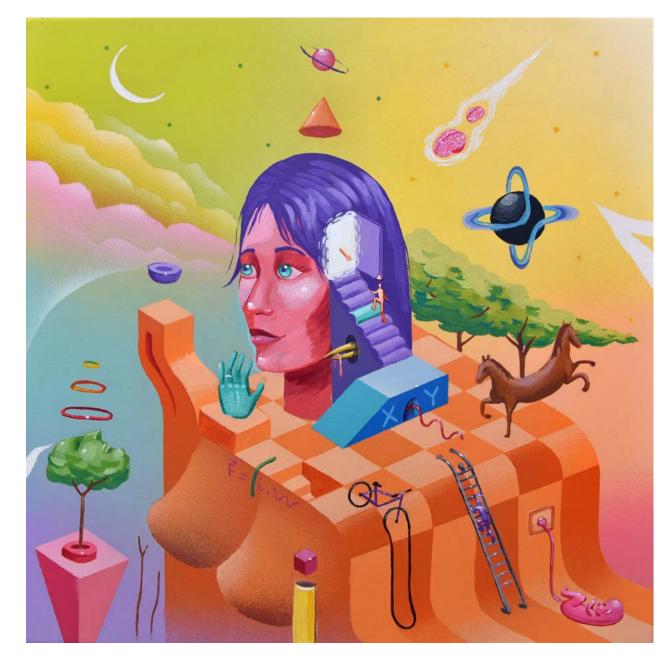

## "THE INNER OBSERVER"

Synthetic enammel and acrylic and on wood

2019

54x54 cm